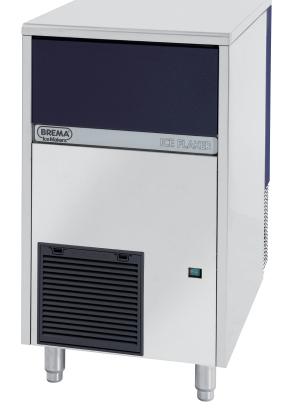

## ► Features & Plus

- Granular ice 80-82% dry
- 11 (water) 1kg (ice) only Air cooled
- AISI 304 SS Scotch Brite finish
- Tropical class +43°C
- Adjustable Stainless Steel feet
- Removable and cleanable air filter
- AISI 304 SS evaporator
- Air or water cooling system
- Easy cleanable internal rounded surfaces
- HCFC-Free insulated storage
- Dust-proof water basin
- RoHS Free
- Disappearing insulated door
- Electromechanical operation
- ON-OFF rocker switch
- Automatic water charge
- Standard and special voltages
- HFC Free

Removable and cleanable air filter

AISI 304 SS evaporator

Dust-proof water basin

Disappearing insulated