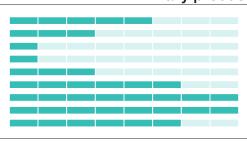

### ▶ Performances

|  |                 | •     | Water temperature |         |        |         |       |         |
|--|-----------------|-------|-------------------|---------|--------|---------|-------|---------|
|  |                 | •     | 7° C              | 45° F   | 15° C  | 60° F   | 21° C | 70° F   |
|  | Air temperature | 10° C | 125 kg            |         |        |         |       |         |
|  |                 | 50° F |                   | 276 lbs |        |         |       |         |
|  |                 | 21° C |                   |         | 113 kg |         |       |         |
|  |                 | 70° F |                   |         |        | 249 lbs |       |         |
|  | ir te           | 32° C |                   |         |        |         | 93 kg |         |
|  | ⋖               | 90° F |                   |         |        |         |       | 205 lbs |