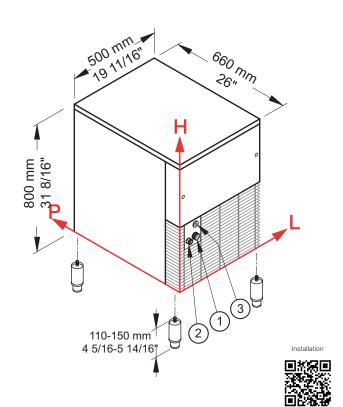

# ▶ Position n°

### **▶** Connections

All measures are referred to the rear bottom-left corner (L-H-Ø)

- ① Water in.: 99 mm / 3 14/16" 158 mm / 6 4/16" 3/4"
- ② Water out.: 48 mm / 1 14/16" 151 mm / 5 15/16" 24 mm / 15/16"
- (3) Electrical connections: 87 mm / 3 7/16" 230 mm / 9 1/16"

| Water consumption          | A: 1 l/kg - 12,0 gal/100 lbs |  |  |
|----------------------------|------------------------------|--|--|
|                            | W: 7 l/kg - 84 gal/100 lbs   |  |  |
| Sizes (L-P-H mm)           | 500 - 660 - 800              |  |  |
| (L-P-H in)                 | 19 11/16 - 26 - 31 8/16      |  |  |
| Sizes with pack (L-P-H mm) | 550 - 720 - 990              |  |  |
| (L-P-H in)                 | 21 10/16 - 28 6/16 - 39      |  |  |
| Net weight                 | 67 kg / 148 lbs              |  |  |
| Gross weight               | 76 kg / 168 lbs              |  |  |
|                            |                              |  |  |